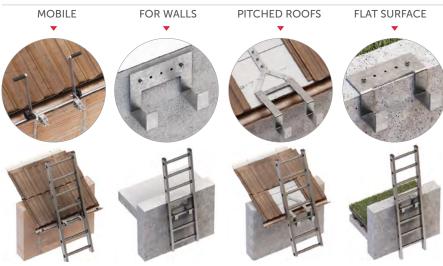

### **LADDER HOOKS**

**Ladder hooks** are designed to prevent portable ladders from sliding sideways and frontally. Ideal for use where there is no internal access to the roof.