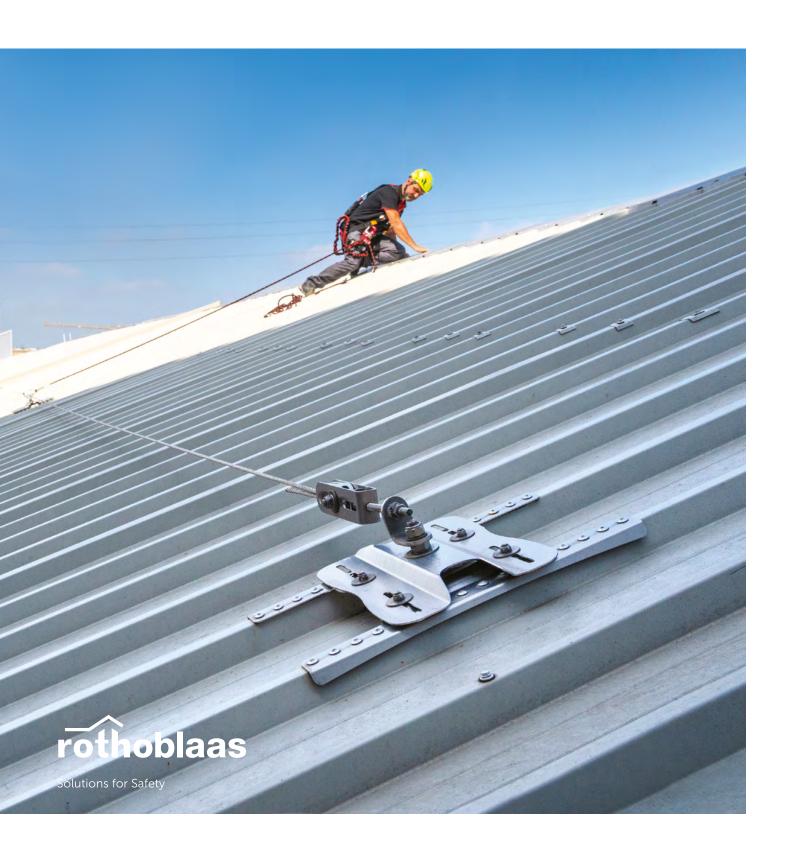

# SAFETY, FOR INDUSTRY AND CONSTRUCTION

FALL PROTECTION SYSTEMS AND PROTECTIVE EQUIPMENT

system

combinations **UP TO 12** 

operators UP TO 4

PASS/NON-PASS THROUGH solution

**VERTIGRIP** system

combinations UP TO 6

operators UP TO 2

SLIDING solution

H-RAIL system

combinations UP TO 4

operators UP TO 4

SLIDING solution

V-RAIL system combinations

operators UP TO 2

SLIDING solution

GREEN LINE system

visible NO

operators UNLIMITED see catalogue

anchor SUPPORTING SYSTEM

**TEMPORARY** system

operators UP TO 2 1 each span HORIZONTAL