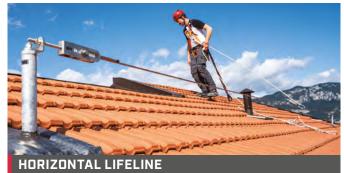

# SAFETY, FOR INDUSTRY AND CONSTRUCTION

FALL PROTECTION SYSTEMS AND PROTECTIVE EQUIPMENT

system

combinations **UP TO 12** 

operators UP TO 4

PASS/NON-PASS THROUGH solution

**VERTIGRIP** system

combinations UP TO 6

operators UP TO 2

SLIDING solution

H-RAIL system

combinations UP TO 4

operators UP TO 4

SLIDING solution

V-RAIL system combinations

operators UP TO 2

SLIDING solution

GREEN LINE system

visible NO

operators UNLIMITED see catalogue

anchor SUPPORTING SYSTEM

**TEMPORARY** system

operators UP TO 2 1 each span HORIZONTAL