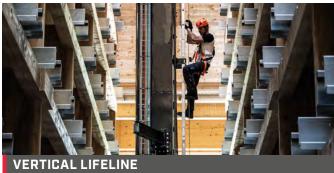

# SAFETY, FOR INDUSTRY AND CONSTRUCTION

FALL PROTECTION SYSTEMS AND PROTECTIVE EQUIPMENT

system

combinations **UP TO 12** 

operators UP TO 4

PASS/NON-PASS THROUGH solution

**VERTIGRIP** system

combinations UP TO 6

operators UP TO 2

SLIDING solution

H-RAIL system

combinations UP TO 4

operators UP TO 4

SLIDING solution

V-RAIL system combinations

operators UP TO 2

SLIDING solution

GREEN LINE system

visible NO

operators UNLIMITED see catalogue

anchor SUPPORTING SYSTEM

**TEMPORARY** system

operators UP TO 2 1 each span HORIZONTAL