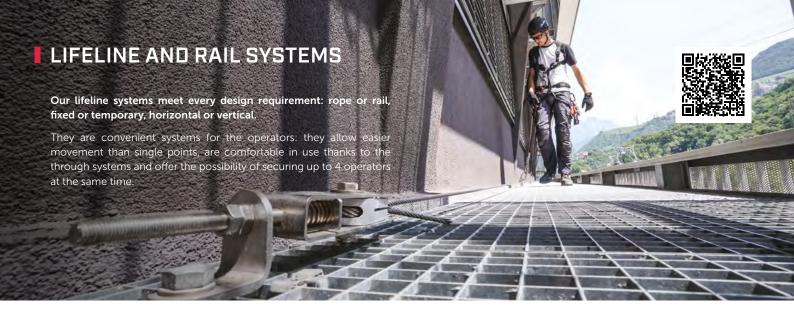

# SAFETY, FOR INDUSTRY AND CONSTRUCTION

FALL PROTECTION SYSTEMS AND PROTECTIVE EQUIPMENT

system

combinations **UP TO 12** 

operators UP TO 4

PASS/NON-PASS THROUGH solution

**VERTIGRIP** system

combinations UP TO 6

operators UP TO 2

SLIDING solution

H-RAIL system

combinations UP TO 4

operators UP TO 4

SLIDING solution

V-RAIL system combinations

operators UP TO 2

SLIDING solution

GREEN LINE system

visible NO

operators UNLIMITED see catalogue

anchor SUPPORTING SYSTEM

**TEMPORARY** system

operators UP TO 2 1 each span HORIZONTAL