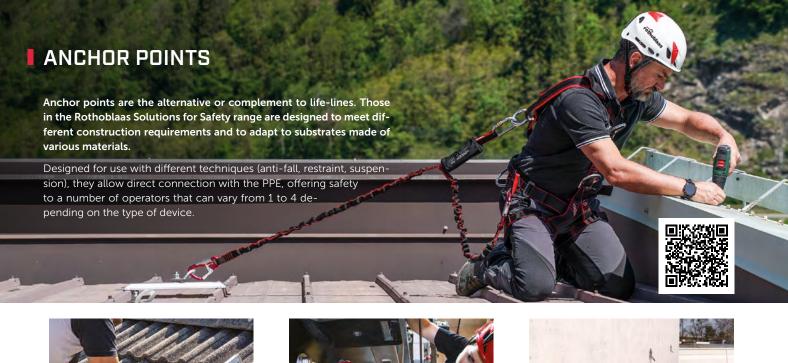

NT







system

combinations **UP TO 12** 

operators UP TO 4

PASS/NON-PASS THROUGH solution



**VERTIGRIP** system

combinations UP TO 6

operators UP TO 2

SLIDING solution



H-RAIL system

combinations UP TO 4

operators UP TO 4

SLIDING solution



V-RAIL system combinations

operators UP TO 2

SLIDING solution



GREEN LINE system

visible NO

operators UNLIMITED see catalogue

anchor SUPPORTING SYSTEM



**TEMPORARY** system

operators UP TO 2 1 each span HORIZONTAL

### **ONLINE DIGITAL SUPPORT**

Rothoblaas Solutions for Safety is a complete product range, excellent service and utilities dedicated to the designer. On our website you will find many aids to simplify your design and give shape to your tailor-made fall protection solutions. www.rothoblaas.com/technical-support







**TIMBER** 



STEEL



CONCRETE



OTHER



**METAL SHEET** 











RAILINGS
PERMANENT / TEMPORARY



FIXED LADDERS
WITH AND WITHOUT CAGES



FALL PROTECTION NETS
PERMANENT / TEMPORARY





**WALKWAYS AND OVERPASSES** 

PERMANENT / TEMPORARY



### **LADDER HOOKS**



**Ladder hooks** are designed to prevent portable ladders from sliding sideways and frontally. Ideal for use where there is no internal access to the roof.





## **TECHNICAL ASSISTANCE**

Get maximum efficiency and performance from Rothoblaas solutions: a team of highly qualified technical consultants is always at the disposal of designers, technicians and installers.

- Consulting and checks for personal protective equipment
- Assistance for positioning and assembly of lifelines
- Technical documentation
- · Accom