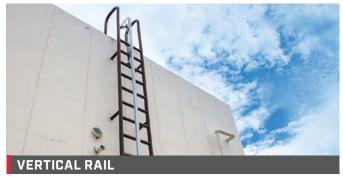

operators UP TO 2

SLIDING solution

H-RAIL system

combinations UP TO 4

operators UP TO 4

SLIDING solution

V-RAIL system combinations

operators UP TO 2