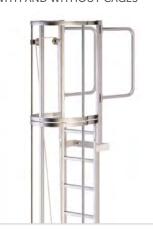

**TIMBER** 

STEEL

CONCRETE

OTHER

**METAL SHEET** 

RAILINGS
PERMANENT / TEMPORARY

FIXED LADDERS
WITH AND WITHOUT CAGES

FALL PROTECTION NETS
PERMANENT / TEMPORARY

### **LADDER HOOKS**

**Ladder hooks** are designed to prevent portable ladders from sliding sideways and frontally. Ideal for use where there is no internal access to the roof.