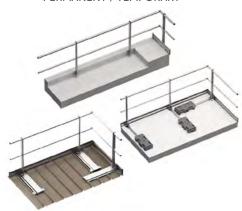

combinations UP TO 4

operators UP TO 4

SLIDING solution



V-RAIL system combinations

operators UP TO 2

SLIDING solution



GREEN LINE system

visible NO

operators UNLIMITED see catalogue

anchor SUPPORTING SYSTEM



**TEMPORARY** system

operators UP TO 2 1 each span HORIZONTAL

### **ONLINE DIGITAL SUPPORT**

Rothoblaas Solutions for Safety is a complete product range, excellent service and utilities dedicated to the designer. On our website you will find many aids to simplify your design and give shape to your tailor-made fall protection solutions. www.rothoblaas.com/technical-support







**TIMBER** 



STEEL



CONCRETE



OTHER



**METAL SHEET** 











RAILINGS
PERMANENT / TEMPORARY



FIXED LADDERS
WITH AND WITHOUT CAGES



FALL PROTECTION NETS
PERMANENT / TEMPORARY





**WALKWAYS AND OVERPASSES** 

PERMANENT / TEMPORARY



### **LADDER HOOKS**



**Ladder hooks** are designed to prevent portable ladders from sliding sideways and frontally. Ideal for use where there is no internal access to the roof.





## **TECHNICAL ASSISTANCE**

Get maximum efficiency and performance from Rothoblaas solutions: a team of highly qualified technical consultants is always at the disposal of designers, technicians and installers.

- Consulting and checks for personal protective equipment
- Assistance for positioning and assembly of lifelines
- Technical documentation
- · Accompanying certification
- Reference to standards



# **ONLINE DIGITAL SUPPORT**

Rothoblaas Solutions for Safety is a complete product range, excellent service and utilities dedicated to the desig