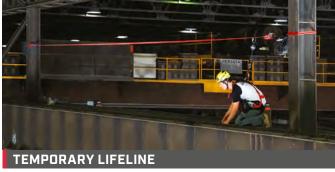

SLIDING solution

GREEN LINE system

visible NO

operators UNLIMITED see catalogue

anchor SUPPORTING SYSTEM

**TEMPORARY** system

operators UP TO 2 1 each span HORIZONTAL