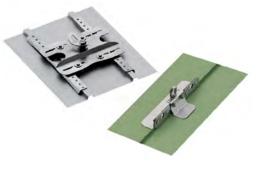

### **LADDER HOOKS**

**Ladder hooks** are designed to prevent portable ladders from sliding sideways and frontally. Ideal for use where there is no internal access to the roof.