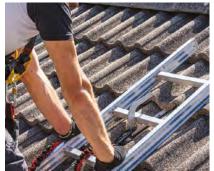

### **LADDER HOOKS**

**Ladder hooks** are designed to prevent portable ladders from sliding sideways and frontally. Ideal for use where there is no internal access to the roof.