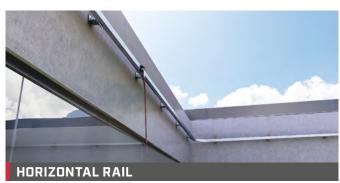

operators UP TO 2

SLIDING solution

H-RAIL system

combinations UP TO 4

operators UP TO 4

SLIDING solution

V-RAIL system combinations

operators UP TO 2