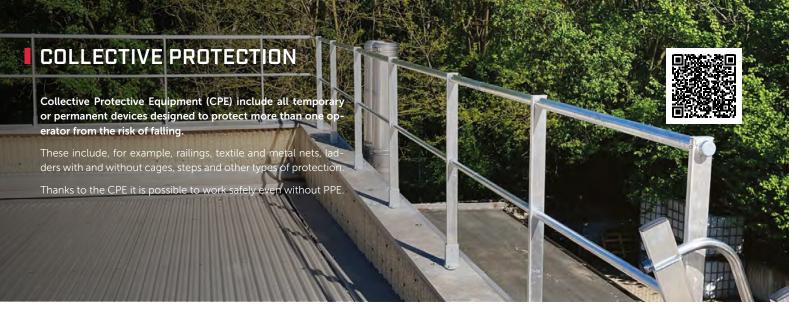

**TIMBER** 

STEEL

CONCRETE

OTHER

**METAL SHEET** 

RAILINGS
PERMANENT / TEMPORARY

FIXED LADDERS
WITH AND WITHOUT CAGES

FALL PROTECTION NETS
PERMANENT / TEMPORARY

**WALKWAYS AND OVERPASSES** 

PERMANENT / TEMPORARY