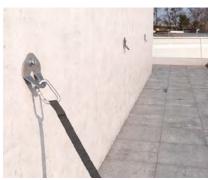

SLIDING solution

GREEN LINE system

visible NO

operators UNLIMITED see catalogue

anchor SUPPORTING SYSTEM

**TEMPORARY** system

operators UP TO 2 1 each span HORIZONTAL