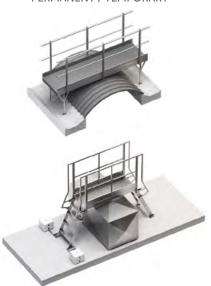

on



V-RAIL system combinations

operators UP TO 2

SLIDING solution



GREEN LINE system

visible NO

operators UNLIMITED see catalogue

anchor SUPPORTING SYSTEM



**TEMPORARY** system

operators UP TO 2 1 each span HORIZONTAL

### **ONLINE DIGITAL SUPPORT**

Rothoblaas Solutions for Safety is a complete product range, excellent service and utilities dedicated to the designer. On our website you will find many aids to simplify your design and give shape to your tailor-made fall protection solutions. www.rothoblaas.com/technical-support







**TIMBER** 



STEEL



CONCRETE



OTHER



**METAL SHEET** 











RAILINGS
PERMANENT / TEMPORARY



FIXED LADDERS
WITH AND WITHOUT CAGES



FALL PROTECTION NETS
PERMANENT / TEMPORARY





**WALKWAYS AND OVERPASSES** 

PERMANENT / TEMPORARY



### **LADDER HOOKS**



**Ladder hooks** are designed to prevent portable ladders from sliding sideways and frontally. Ideal for use where there is no internal access to the roof.





## **TECHNICAL ASSISTANCE**

Get maximum efficiency and performance from Rothoblaas solutions: a team of highly qualified technical consultants is always at the disposal of designers, technicians and installers.

- Consulting and checks for personal protective equipment
- Assistance for positioning and assembly of lifelines
- Technical documentation
- · Accompanying certification
- Reference to standards



# **ONLINE DIGITAL SUPPORT**

Rothoblaas Solutions for Safety is a complete product range, excellent service and utilities dedicated to the designer. On our website you will find many aids to simplify y